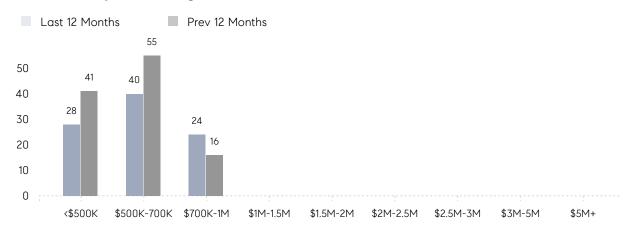

| 104%      |           |
|                | AVERAGE SOLD PRICE | \$585,938 | \$530,454 | 10%       |
|                | # OF CONTRACTS     | 1         | 7         | -86%      |
|                | NEW LISTINGS       | 1         | 4         | -75%      |
| Condo/Co-op/TH | AVERAGE DOM        | -         | 23        | -         |
|                | % OF ASKING PRICE  | -         | 100%      |           |
|                | AVERAGE SOLD PRICE | -         | \$335,000 | -         |
|                | # OF CONTRACTS     | 0         | 1         | 0%        |
|                | NEW LISTINGS       | 0         | 1         | 0%        |
|                |                    |           |           |           |

# Emerson

### DECEMBER 2022

### Monthly Inventory



### Contracts By Price Range



### Listings By Price Range



# COMPASS



Compass makes no representations or warranties, express or implied, with respect to future market conditions or prices of residential product at the time the subject property or any competitive property is complete and ready for occupancy or with respect to any report, study, finding, recommendation or other information provided by Compass herein. Moreover, no warranty, express or implied, is made or should be assumed regarding the accuracy, adequacy, completeness, legality, reliability, merchantability or fitness for a particular purpose of any information, in part or whole, contained herein. All material is presented with the understanding that Compass shall not be deemed to provide legal, accounting or other professional services. This is no