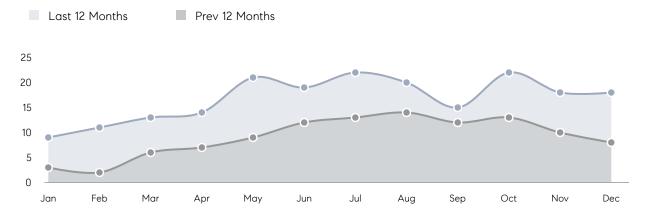

| % OF ASKING PRICE  | 100%      | 104%      |           |
|                | AVERAGE SOLD PRICE | \$585,938 | \$530,454 | 10%       |
|                | # OF CONTRACTS     | 1         | 7         | -86%      |
|                | NEW LISTINGS       | 1         | 4         | -75%      |
| Condo/Co-op/TH | AVERAGE DOM        | -         | 23        | -         |
|                | % OF ASKING PRICE  | -         | 100%      |           |
|                | AVERAGE SOLD PRICE | -         | \$335,000 | -         |
|                | # OF CONTRACTS     | 0         | 1         | 0%        |
|                | NEW LISTINGS       | 0         | 1         | 0%        |
|                |                    |           |           |           |

# Emerson

### DECEMBER 2022

### Monthly Inventory



### Contracts By Price Range



### Listings By Price Range



# COMPASS



Compass makes no representations or warranties, express or implied, with respect to future market conditions or prices of residential product at the time the subject property or any competitive property is complete and ready for occupancy or with respect to any report, study, finding, recommendation or other information provided by Compass herein. Moreover, no warranty, express or implied, is made or should be assumed regarding the accuracy, adequacy, completeness, legality, reliability, merchantability or fitness for a particular purpose of any information, in part or whole, contained herein. All material is presented with the understanding that Compass shall not be deemed to provide legal, accounting or other p