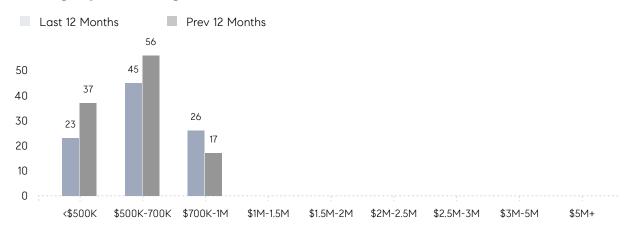

| AVERAGE SOLD PRICE | \$585,938 | \$530,454 | 10%       |
|                | # OF CONTRACTS     | 1         | 7         | -86%      |
|                | NEW LISTINGS       | 1         | 4         | -75%      |
| Condo/Co-op/TH | AVERAGE DOM        | -         | 23        | -         |
|                | % OF ASKING PRICE  | -         | 100%      |           |
|                | AVERAGE SOLD PRICE | -         | \$335,000 | -         |
|                | # OF CONTRACTS     | 0         | 1         | 0%        |
|                | NEW LISTINGS       | 0         | 1         | 0%        |
|                |                    |           |           |           |

# Emerson

### DECEMBER 2022

### Monthly Inventory



### Contracts By Price Range



### Listings By Price Range



# COMPASS



Compass makes no representations or warranties, express or implied, with respect to future market conditions or prices of residential product at the time the subject property or any competitive property is complete and ready for occupancy or with respect to any report, study, finding, recommendation or other information provided by Compass herein. Moreover, no warranty, express or implied, is made or should be assumed regarding the accuracy, adequacy, completeness, legality, reliability, merchantability or fitness for a particular purpose of any information, in part or whole, contained herein. All material is presented with the understanding that Compass shall not be deemed to provide legal, accounting or other professional services. This is not intended to solicit the purch